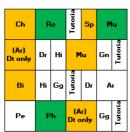

## End of Year Assessments for Lower School - Year 8

This year we have changed arrangements for Lower School exams. End of year assessments will take place in lessons between the 15 and 26 of May 2017. Please find attached the schedule for your son's end of year assessments. Please note colour coding for assessment slots: **Week 1 is yellow and Week 2 is green**.