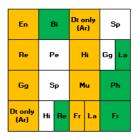

## End of Year Assessments for Lower School - Year 8

This year we have changed arrangements for Lower School exams. End of year assessments will take place in lessons between the 15 and 26 of May 2017. Please find attached the schedule for your son's end of year assessments. Please note colour coding for assessment slots: **Week 1 is yellow and Week 2 is green**.