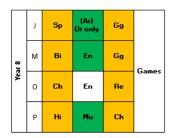

## End of Year Assessments for Lower School - Year 8

This year we have changed arrangements for Lower School exams. End of year assessments will take place in lessons between the 15 and 26 of May 2017. Please find attached the schedule for your son's end of year assessments. Please note colour coding for assessment slots: **Week 1 is yellow and Week 2 is green**.