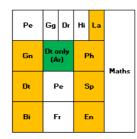

## End of Year Assessments for Lower School - Year 8

This year we have changed arrangements for Lower School exams. End of year assessments will take place in lessons between the 15 and 26 of May 2017. Please find attached the schedule for your son's end of year assessments. Please note colour coding for assessment slots: **Week 1 is yellow and Week 2 is green**.