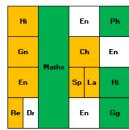

## End of Year Assessments for Lower School - Year 8

This year we have changed arrangements for Lower School exams. End of year assessments will take place in lessons between the 15 and 26 of May 2017. Please find attached the schedule for your son's end of year assessments. Please note colour coding for assessment slots: **Week 1 is yellow and Week 2 is green**.