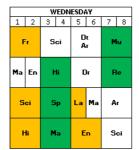

## End of Year Assessments for Lower School - Year 7

This year we have changed arrangements for Lower School exams. End of year assessments will take place in lessons between the 15 and 26 May 2017. Please find attached the schedule for your son's end of year assessments. Please note colour coding for assessment slots: **Week 1 is yellow and Week 2 is green**.