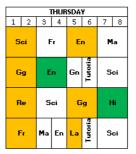

## End of Year Assessments for Lower School - Year 7

This year we have changed arrangements for Lower School exams. End of year assessments will take place in lessons between the 15 and 26 May 2017. Please find attached the schedule for your son's end of year assessments. Please note colour coding for assessment slots: **Week 1 is yellow and Week 2 is green**.