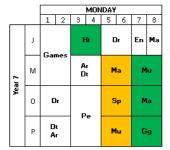

## End of Year Assessments for Lower School - Year 7

This year we have changed arrangements for Lower School exams. End of year assessments will take place in lessons between the 15 and 26 May 2017. Please find attached the schedule for your son's end of year assessments. Please note colour coding for assessment slots: **Week 1 is yellow and Week 2 is green**.