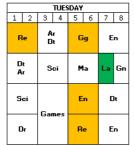

## End of Year Assessments for Lower School - Year 7

This year we have changed arrangements for Lower School exams. End of year assessments will take place in lessons between the 15 and 26 May 2017. Please find attached the schedule for your son's end of year assessments. Please note colour coding for assessment slots: **Week 1 is yellow and Week 2 is green**.