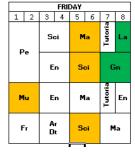

## End of Year Assessments for Lower School - Year 7

This year we have changed arrangements for Lower School exams. End of year assessments will take place in lessons between the 15 and 26 May 2017. Please find attached the schedule for your son's end of year assessments. Please note colour coding for assessment slots: **Week 1 is yellow and Week 2 is green**.